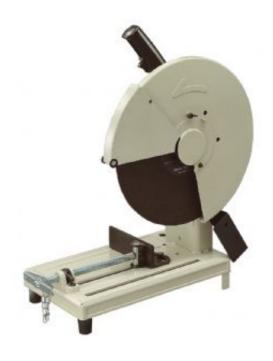

# Portable Cut-Off 2416S

1 430 W • 405 mm • 2 300 min<sup>-1</sup>

#### Cut-off saw for safe metal cutting

A 1 430 W cut-off saw for accurate, safe and quick cutting of metal. A carry handle for easy transport and a well-designed spark guide for added safety. The tool's adjustable cutting depth and material clamp improve user convenience.

### **USER BENEFITS**

- Mitres 45° Left And Right.
- Spark Guard for operators safety
- Quick release vise for secure stock retention and fast repeated cut-offs
- Powerful carbon brush motor

Link to Product page - www.makita.ae