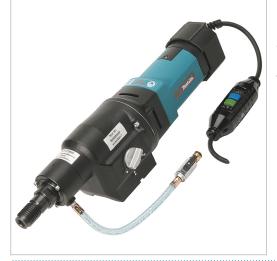

# Diamond Core Drill DBM230

## Product Description

2 500 W • 0 - 1 700 min<sup>-1</sup> • 230 mm **Heavy duty diamond core drill with three speeds** This Diamond Core Drill comes with a powerful 2 500 W motor for heavy duty drilling applications. The tool has three mechanical gears with no load speed 390 / 1 040 / 1 700 min-1 and max diamond core capacity is 230 mm.