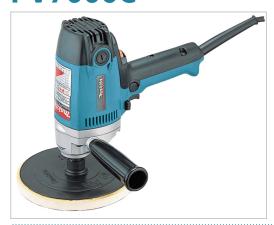

# **PV7000C**

## **Product Description**

900 W • 180 mm • 600 - 2 100 min<sup>-1</sup>

## Polisher for professional use

A handy polisher with a powerful 900 W motor and 180 mm wheel. The electronic speed control, pre-set stepped speed dial and constant speed electronics increase efficiency under load.