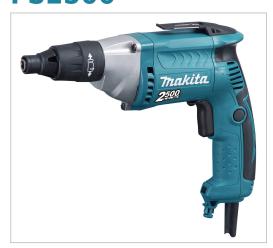

#### Screwdriver for drill bit screws

A screwdriver for drill bit screws. An ergonomic design and rubberised handle ensure good grip. Precise depth control for screws and variable speed control from the switch. The screwdriver has an LED light.